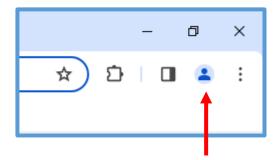

## Troubleshooting: Campion unable to login

You may experience a '500 Error' when logging into the Campion portal. This error will have a white background with many lines of writing, as seen below:

To resolve this, check to see if you are signed into Chrome with a personal account. This can be found in the top right corner of the browser. If you are logged into an account in Chrome, please sign out. This is known to interfere with the login process for Campion.