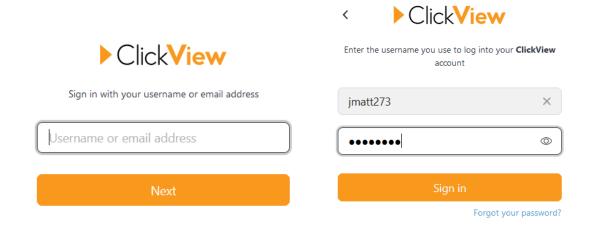

Click Sign in up the top of the webpage.

Use your school username (eg jmatt273) and click Next. The default password is **ctsde123** If this doesn't work, contact your teacher for a new password.

You are now logged into ClickView. Your teacher will direct you to videos relevant to you.