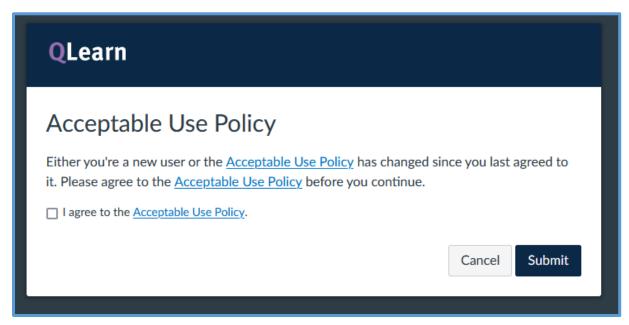

Tick the 'I accept the conditions of use' button, then select Sign In.

If it is your first time logging into Qlearn please click the 'I agree to the Acceptable Use Policy' button and then click Submit.